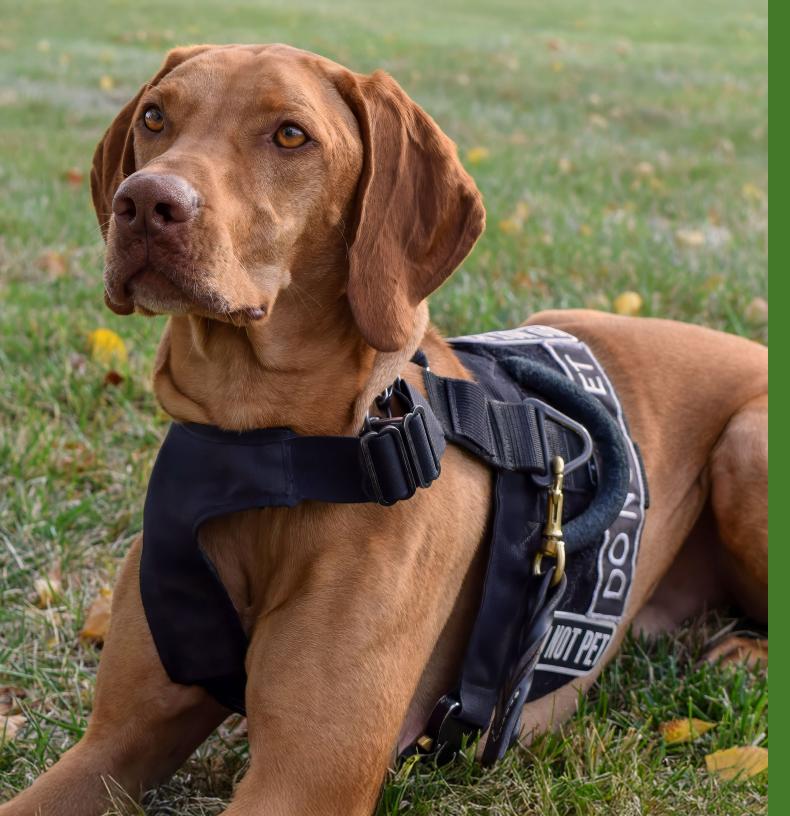

## Arina

**Female** 

Birthdate: October 20, 2018

**Breed:** German Shepherd

Handler: Robert B.

**Location:** Phoenix Sky Harbor International Airport (PHX)

**Favorite spot:** Arina's favorite spot is working alongside her handler. She also finds joy in sunbathing any chance she gets!

**Favorite treat:** While Milk-Bone® treats earn tail wags, a yummy bone marrow gives Arina pure joy.

**Favorite toy:** This ball-obsessed canine sees every round object as her next greatest adventure.

Arina's dogged dedication to work is unmatched! Off-duty, her focus shifts from work to play, allowing her bubbly personality to shine.