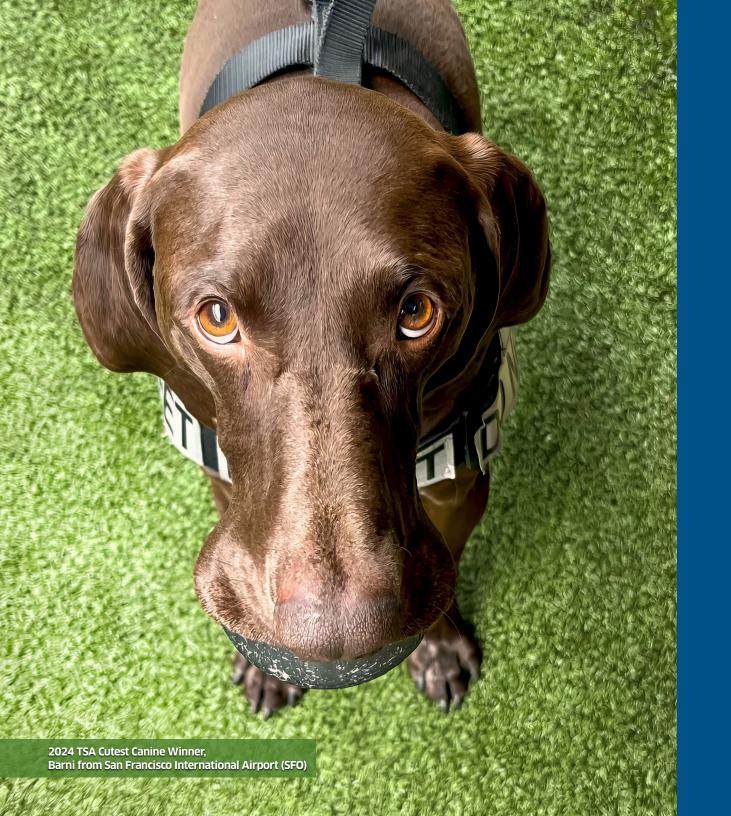

## Barni

Male

Birthdate: August 10, 2019

**Breed:** German Shorthaired Pointer

**Handler:** Michelle C.

**Location:** San Francisco International Airport (SFO)

**Favorite spot:** He excels at his security duties screening passengers and loves to be at work with this canine colleagues.

**Favorite treat:** Barni has a strict training diet but will have an occasional biscuit as a reward.

**Favorite toy:** When a squeaky ball comes out, this top dog transforms into a real ball of fur, unleashing his silly, playful side!

This TSA superstar isn't just on paw-trol—he's the talented security expert who's made a name for himself as TSA's 2024 Cutest Canine Contest winner!