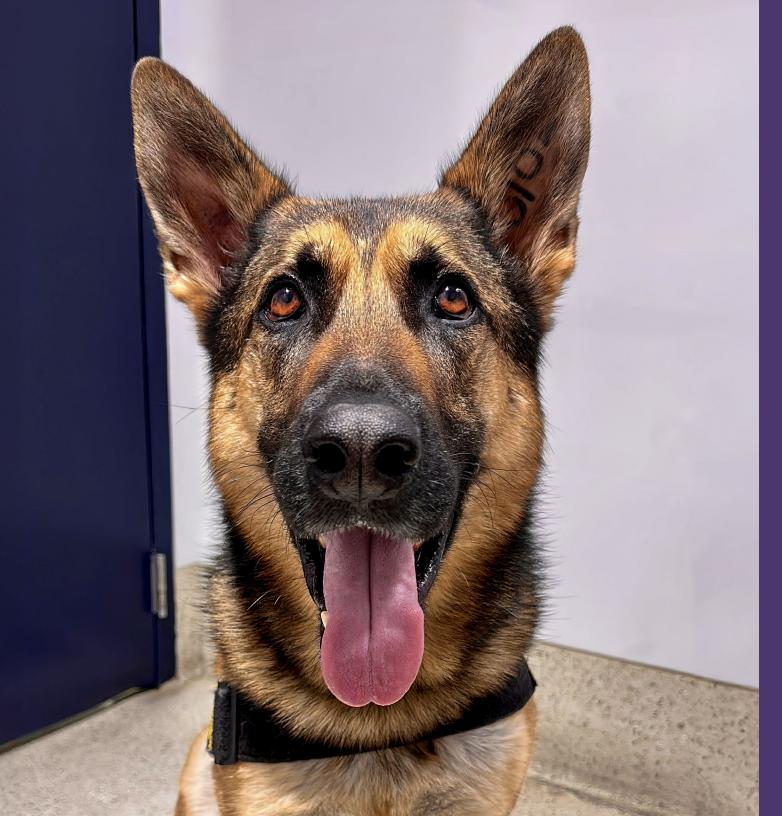

## Hary

Male

Birthdate: May 17, 2018

**Breed:** German Shepherd

Handler: Kyle S.

**Location:** Richmond International

Airport (RIC)

**Favorite spot:** This hard-working canine is dedicated to his mission and eagerly bounds into the airport for work each day.

**Favorite treat:** He keeps minty-fresh breath with dental chews and loves anything covered in peanut butter.

**Favorite toy:** Hary loves the KONG® toy, which is great for fetch and tug-of-war!

Hary is always on alert and ready to find any potential threats. You could say he is raising the woof when it comes to keeping people safe!