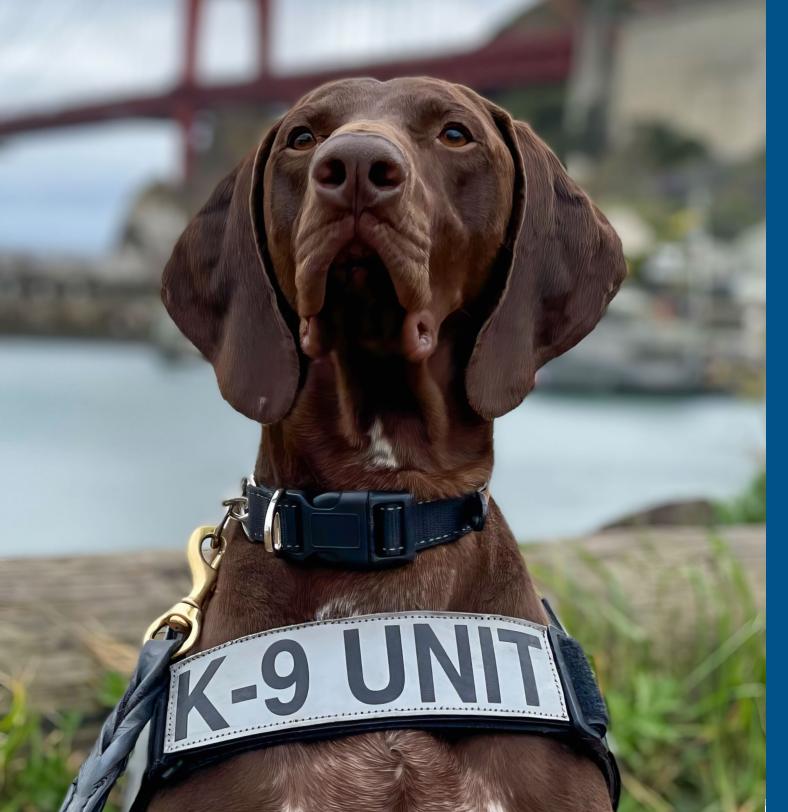

## Carlo

Male

Birthdate: March 7, 2021

**Breed:** Vizsla

Handler: Joel P.

**Location:** Kansas City International Airport (MCI)

**Favorite spot:** Carlo spends his free time playing chase with the birds and squirrels. He hopes to one day get close to catching his furry friends!

**Favorite treat:** Carlo's favorite treats are Greenies<sup>™</sup> and rawhide chews.

**Favorite toy:** While his beloved red KONG® reigns supreme, Carlo's eyes light up at the sight of any ball. Fetch is his second favorite pastime.

Carlo is the king of the outdoors, and the backyard is his domain. After a ruff day at work, he winds down by lounging by the pool and birdwatching.