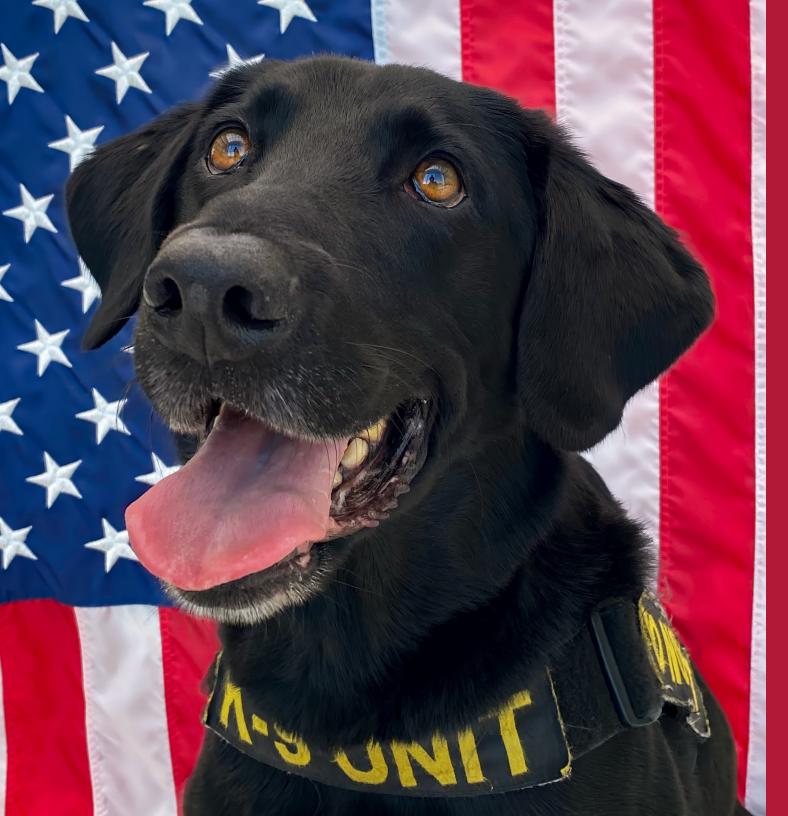

# 2025 TSA Canine Calendar

## Barni

Male

Birthdate: August 10, 2019

**Breed:** German Shorthaired Pointer

**Handler:** Michelle C.

**Location:** San Francisco International Airport (SFO)

**Favorite spot:** He excels at his security duties screening passengers and loves to be at work with this canine colleagues.

**Favorite treat:** Barni has a strict training diet but will have an occasional biscuit as a reward.

**Favorite toy:** When a squeaky ball comes out, this top dog transforms into a real ball of fur, unleashing his silly, playful side!

This TSA superstar isn't just on paw-trol—he's the talented security expert who's made a name for himself as TSA's 2024 Cutest Canine Contest winner!