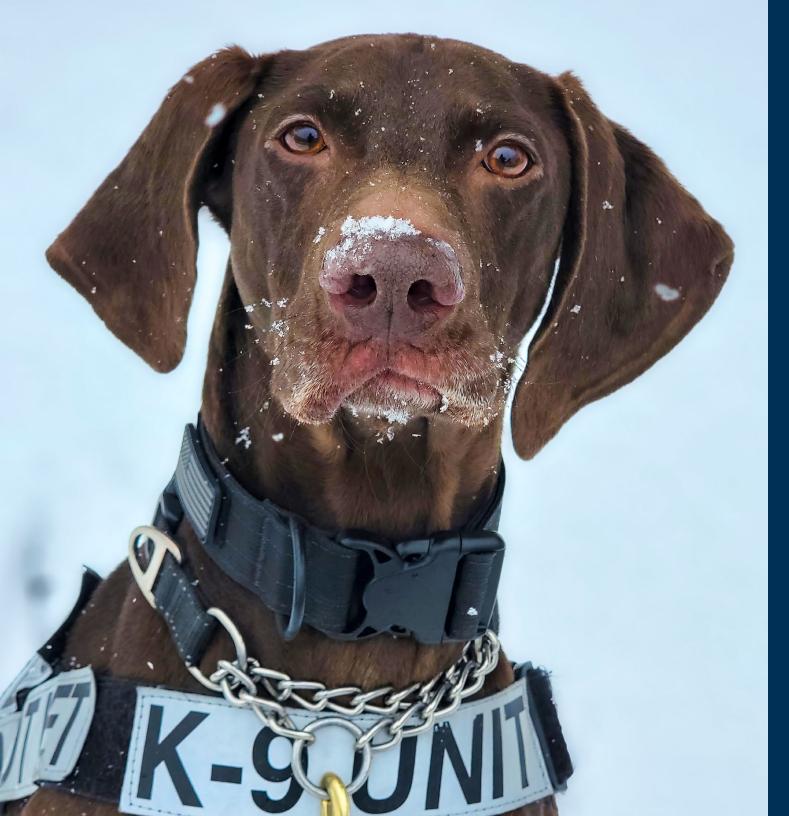

## **Smokie**

Male

Birthdate: January 9, 2021

**Breed:** Sable German Shepherd

Handler: Kirk B.

**Location:** Dallas Love Field Airport (DAL)

**Favorite spot:** This canine aviation enthusiast finds pure joy in working. He loves watching the planes take off when he's on his break.

**Favorite treat:** Smokie is a passionate chewer and savors every moment of his well-earned rawhide treat.

**Favorite toy:** Smokie's prized possession is a ball on a string. He can't get enough of tug-of-war with his handler.

Smokie is proud to have been honored in this year's calendar. He is an impressive security expert who is serious about his paw-trolling duties.

| ● New Moon □ First Quarter                                                                                                                                                |                                                                            |                                                                                                |                                                                                                |                                          |        |                                                                                                                                                                       |
|---------------------------------------------------------------------------------------------------------------------------------------------------------------------------|----------------------------------------------------------------------------|------------------------------------------------------------------------------------------------|------------------------------------------------------------------------------------------------|------------------------------------------|--------|-----------------------------------------------------------------------------------------------------------------------------------------------------------------------|
| SUNDAY                                                                                                                                                                    | MONDAY                                                                     | TUESDAY                                                                                        | WEDNESDAY                                                                                      | THURSDAY                                 | FRIDAY | SATURDAY                                                                                                                                                              |
| DID YOU KNOW?  Kirk and Smokie are a car who work together at Dal TSA partners with various and maintains relationshi enforcement agencies nat canine support for more to | s law enforcement teams<br>ps with close to 100 law<br>ionwide who provide | S M T W T F S 1 2 3 4 5 6 7 8 9 10 11 12 13 14 15 16 17 18 19 20 21 22 23 24 25 26 27 28 29 30 | S M T W T F S 1 2 3 4 5 6 7 8 9 10 11 12 13 14 15 16 17 18 19 20 21 22 23 24 25 26 27 28 29 30 | 1                                        | 2      | Kentucky Derby                                                                                                                                                        |
| Star Wars Day<br>World Laughter Day                                                                                                                                       | 5<br>Cinco de Mayo                                                         | 6                                                                                              | 7                                                                                              | 8                                        | 9      | Starting May 7, 2025,<br>all travelers 18 years<br>or older will need a<br>REAL ID-compliant drive<br>license enhanced licens<br>or another acceptable<br>form of ID. |
| 11<br>Mother's Day                                                                                                                                                        | O 12                                                                       | 13                                                                                             | 14                                                                                             | K9 Bely's Birthday<br>(Featured in June) | 16     | National Armed<br>Forces Day<br>Preakness Stakes<br>K9 Hary's Birthday<br>(Featured in September                                                                      |
| 18                                                                                                                                                                        | 19                                                                         | 20                                                                                             | 21                                                                                             | 22                                       | 23     | 2                                                                                                                                                                     |
| 25                                                                                                                                                                        | • 26  Memorial Day                                                         | 27                                                                                             | 28  National Burger Day                                                                        | 29                                       | 30     | 3                                                                                                                                                                     |