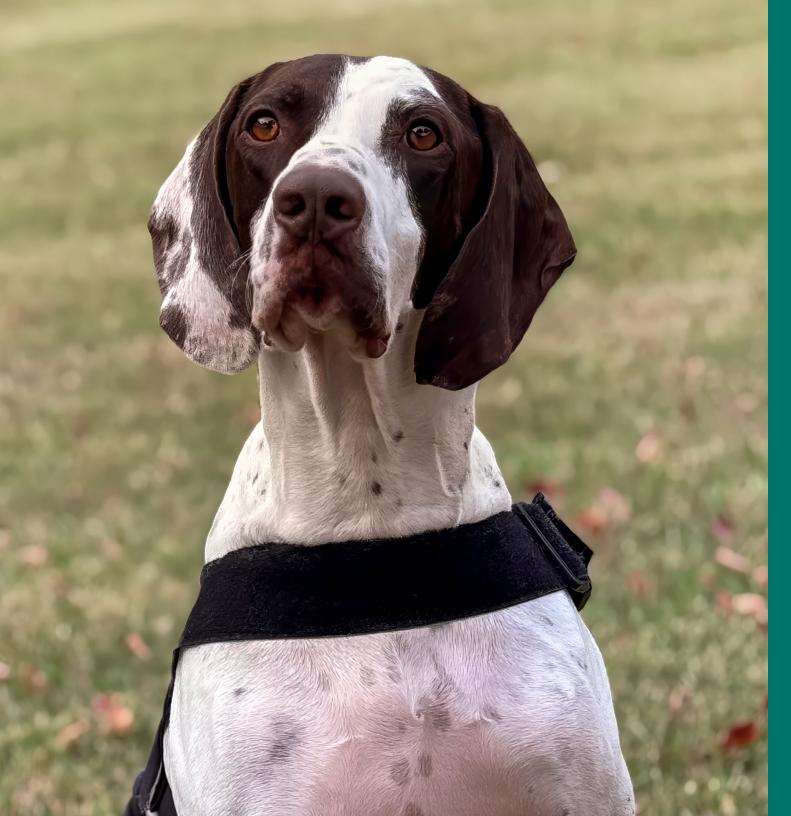

## Argo

Male

Birthdate: September 23, 2015

**Breed:** Labrador Retriever

**Handler:** Jonathan L.

**Location:** Baltimore/Washington International Thurgood Marshall Airport (BWI)

**Favorite spot:** Argo enjoys taking long naps in his bed after work.

**Favorite treat:** Argo is one classy canine. He prefers a Milk-Bone® and Dentastix™.

**Favorite toy:** He loves a tennis ball on a rope—the perfect mix of play and tug-of-war fun!

Argo is the happiest and hardest working canine at TSA! He was hired to paw-trol various events including the 20<sup>th</sup> Anniversary 9/11 Ceremony, Super Bowl LVI and Super Bowl LVIII. Catch him giving paw-tographs at BWI!