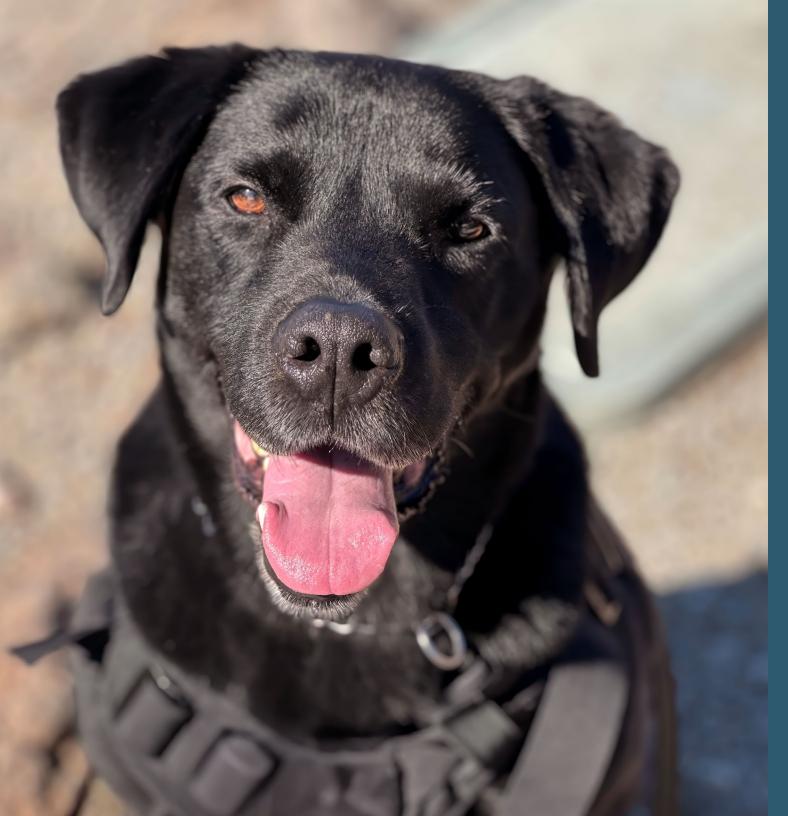

## Argo

Male

Birthdate: September 23, 2015

**Breed:** Labrador Retriever

**Handler:** Jonathan L.

**Location:** Baltimore/Washington International Thurgood Marshall Airport (BWI)

**Favorite spot:** Argo enjoys taking long naps in his bed after work.

**Favorite treat:** Argo is one classy canine. He prefers a Milk-Bone® and Dentastix™.

**Favorite toy:** He loves a tennis ball on a rope—the perfect mix of play and tug-of-war fun!

Argo is the happiest and hardest working canine at TSA! He was hired to paw-trol various events including the 20<sup>th</sup> Anniversary 9/11 Ceremony, Super Bowl LVI and Super Bowl LVIII. Catch him giving paw-tographs at BWI!